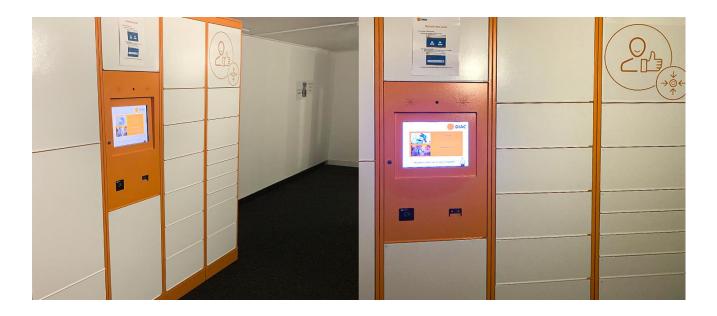

#### **Product / solution**

4-column City model

21 lockers available

Software solution: Smart Easy

#### Solution

- Solution installed at DIAC: locker made up of 4 columns with a total of 21 locker compartments
- Customised hardware and software. Communication via email to provide employees with the collection code, two reminders and the expiry date for collecting the parcel.
- Hardware solution: City Terminal model consisting of 4 columns: Master column with 2 compartments for parcel pick-up/drop-off, a CT 3 column, a CT 7 column and a CT 9 column.
- Software solution: Smart Easy software customised in the DIAC's colours.